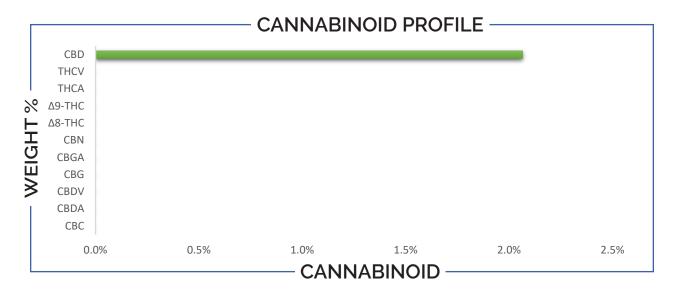

| TOTAL THC | TOTAL CBD | TOTAL CANNABINOIDS |
|-----------|-----------|--------------------|
| ND        | 2.07%     | 2.07%              |

| CANNABINOI                | D  | V       | WEIGHT (%  | 5) |            | MG/G    |
|---------------------------|----|---------|------------|----|------------|---------|
| CBC                       |    | <b></b> | ND         |    | <b>→</b>   | ND      |
| CBD                       | -  | <b></b> | 2.07       |    | <b></b>    | 20.66   |
| CBDA                      |    | <b></b> | ND         |    | <b>→</b>   | ND      |
| CBDV                      |    | <b></b> | ND         |    | <b></b>    | ND      |
| CBG                       |    | <b></b> | ND         |    | <b>→</b>   | ND      |
| CBGA                      |    | <b></b> | ND         |    | <b></b>    | ND      |
| CBN                       |    | <b></b> | ND         | -  | <b></b>    | ND      |
| Δ8-ΤΗС                    |    | <b></b> | ND         | -  | <b></b>    | ND      |
| Δ9-ΤΗС                    |    | <b></b> | ND         |    | <b></b>    | ND      |
| THCA                      | -  | <b></b> | ND         | -  | <b></b>    | ND      |
| THCV                      |    | <b></b> | ND         |    | <b></b>    | ND      |
| Analysis Method: TP-POT-0 | 05 | Prepar  | ed By: BRB |    | Analyzed E | By: BRB |

Water-Soluble CBD nanoemulsien Solid, 20 mg/g

Cannabnoid potency

Analysis Method: TP-POT-05 Total THC = (0.877 x THCA) +  $\Delta$ 9-THC Total CBD = (0.877 x CBDA) + CBD ND = Not Detected

Prepared By: Prep Date: Batch ID: